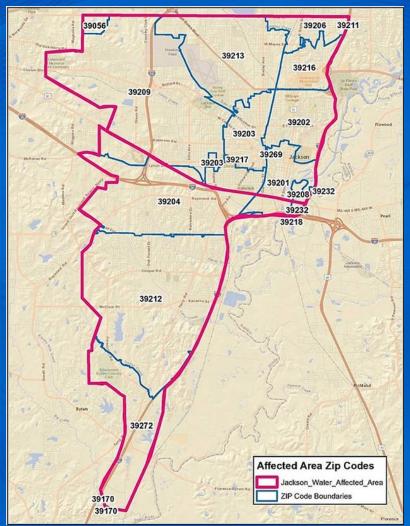

Support Rotary International District 6740

Use your phone's camera to scan the QR code below

Or visit: <a href="https://givebutter.com/USkh1p">https://givebutter.com/USkh1p</a>

Jackson, MS area affected by water outage